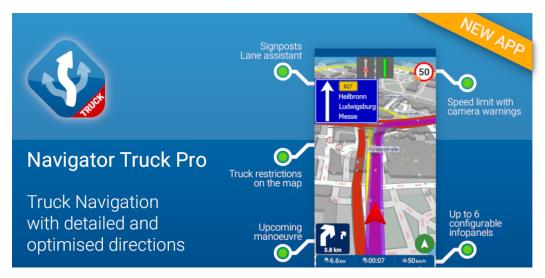

## The new navigation app for trucks and large vehicles

We would like to introduce you to our new navigation app <u>MapFactor Navigator Truck Pro</u> for Android devices, which has been developed specifically for large vehicles like trucks, lorries, HGVs, LGVs, delivery vans, buses, motorhomes, caravans, campers and RVs.

Routing is optimised for vehicle parameters like height and width, cargo weight and live traffic updates.

The new app is based on the popular offline GPS navigation app <u>MapFactor Navigator</u> and can navigate offline without a data connection using GPS. TomTom Truck maps are downloaded to your device.

Navigator Truck Pro one-year subscription includes:

- Professional offline TomTom Truck maps for Europe and North America with quarterly updates
- Live HD Traffic information for selected countries
- Up to 3 alternative routes
- Head-Up Display feature
- · Offline / Online search
- Truck restriction icons on the map
- App colour themes